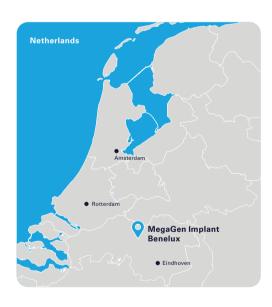

## **Accessibility**

**Oisterwijk** is located very centrally in both the province of North Brabant and the entire Benelux, between the cities of Tilburg, Eindhoven and 's-Hertogenbosch. Via the nearby A58, A65 and N65 you can easily reach Oisterwijk by car.